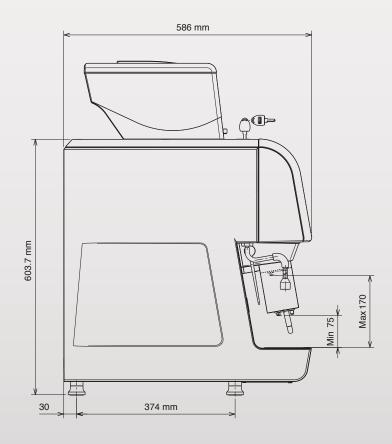

APPROX. WEIGHT: 47 KG

ELECTRICAL CONFIGURATION: 230 / 240 V - 50 HZ **POWER: 3000 W** 