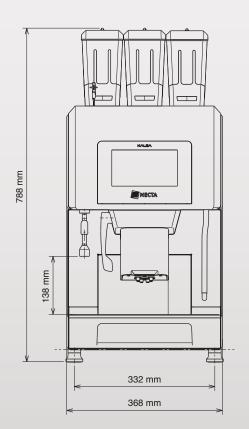

APPROX. WEIGHT: 47 KG

ELECTRICAL CONFIGURATION: 230 / 240 V - 50 HZ **POWER: 3000 W** 