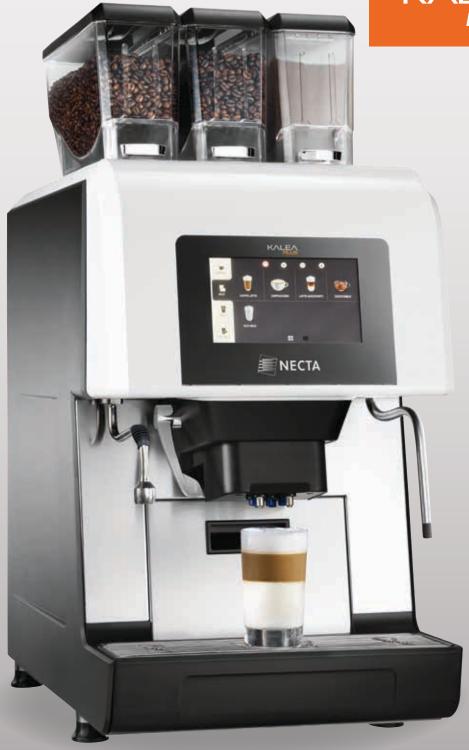

## SLEEK DESIGN AND HIGH PERFORMANCE

KALEA PLUS:

HIGH SPEED, HIGH PERFORMANCE,

TOP QUALITY.

User-friendly

KALEA PLUS is easy to use, by staff and in self-service mode. Just a touch, and anybody can get a high quality drink.

High quality drinks

KALEA PLUS offers high-quality espresso based drinks combined with fresh milk, thanks to the proven Z4000 brewer and the option of the self adjusting grinders.

Barista feeling

KALEA PLUS can be fitted with a professional steam wand, which enables the barista to make perfect cappuccino foam.

IoT Connectivity

KALEA PLUS has an embedded WiFi/Bluetooth module and is 3G compatible.

Fast espresso deliveries

KALEA PLUS is fitted with a professional rotating pump, capable of satisfying even the busiest locations.

- 16 g espresso brewer
- Self adjusting grinders available as an option
- Independent hot water outlet
- Automatic milk frother
- Ø 2 Boilers
- Steam wand available as an option
- 2 Coffee beans hoppers (1200 g each)
- ↑ 1 Soluble canister (1.5 L)
- Recommended daily output: 200 drinks