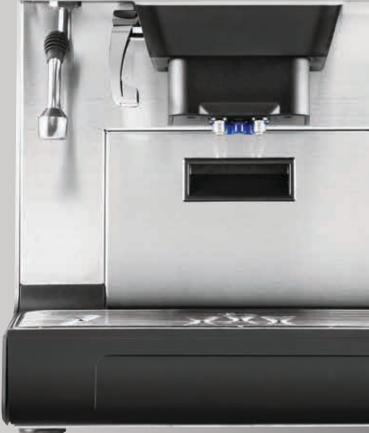

High quality drinks

KALEA PLUS offers high-quality espresso based drinks combined with fresh milk, thanks to the proven Z4000 brewer and the option of the self adjusting grinders.

Barista feeling

KALEA PLUS can be fitted with a professional steam wand, which enables the barista to make perfect cappuccino foam.

IoT Connectivity

KALEA PLUS has an embedded WiFi/Bluetooth module and is 3G compatible.

Fast espresso deliveries

KALEA PLUS is fitted with a professional rotating pump, capable of satisfying even the busiest locations.

- 16 g espresso brewer
- Self adjusting grinders available as an option
- Independent hot water outlet
- Automatic milk frother
- Ø 2 Boilers
- Steam wand available as an option
- 2 Coffee beans hoppers (1200 g each)
- ↑ 1 Soluble canister (1.5 L)
- Recommended daily output: 200 drinks