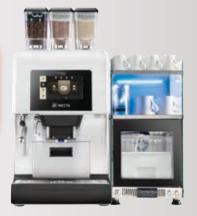

## SLEEK DESIGN AND HIGH PERFORMANCE

KALEA PLUS:

HIGH SPEED, HIGH PERFORMANCE,

TOP QUALITY.

User-friendly

KALEA PLUS is easy to use, by staff and in self-service mode. Just a touch, and anybody can get a high quality drink.

High quality drinks

KALEA PLUS offers high-quality espresso based drinks combined with fresh milk, thanks to the proven Z4000 brewer and the option of the self adjusting grinders.

Barista feeling

KALEA PLUS can be fitted with a professional steam wand, which enables the barista to make perfect cappuccino foam.

IoT Connectivity

KALEA PLUS has an embedded WiFi/Bluetooth module and is 3G compatible.

Fast espresso deliveries

KALEA PLUS is fitted with a professional rotating pump, capable of satisfying even the busiest locations.

- 16 g espresso brewer
- Self adjusting grinders available as an option
- Independent hot water outlet
- Automatic milk frother
- Ø 2 Boilers
- Steam wand available as an option
- 2 Coffee beans hoppers (1200 g each)
- ↑ 1 Soluble canister (1.5 L)
- Recommended daily output: 200 drinks