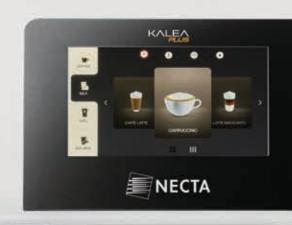

## SLEEK DESIGN AND HIGH PERFORMANCE

KALEA PLUS:

HIGH SPEED, HIGH PERFORMANCE,

TOP QUALITY.

User-friendly

KALEA PLUS is easy to use, by staff and in self-service mode. Just a touch, and anybody can get a high quality drink.