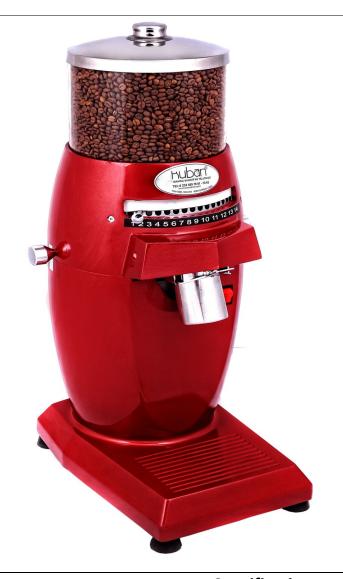

# **Product description**Retail Coffee Grinders

# **Specifications**

| Dimension     | Electrical        | Capacity           |
|---------------|-------------------|--------------------|
| Width: 30cm   | Voltage: 220-240V | 70 KG per Hour     |
| Height: 80cm  | Freq.: 50/60 Hz   | Discs:100 mm       |
| Depth: 40cm   | Power: 1100 W     | Bean Hopper:1.5 KG |
| Weight: 45 kg |                   |                    |
|               |                   |                    |

# Features: -

- 1. Compact design
- 2. Indexed adjustment lever
- 3. Finger protection system
- 4. 1.5kg bean hopper with magnet
- 5. 100 mm grinding Disc
- 6. Grinding capacity of 70 Kgs. per hour
- 7. 1 phase motor, 220Vts, 50/60 Hz, 1100Wts