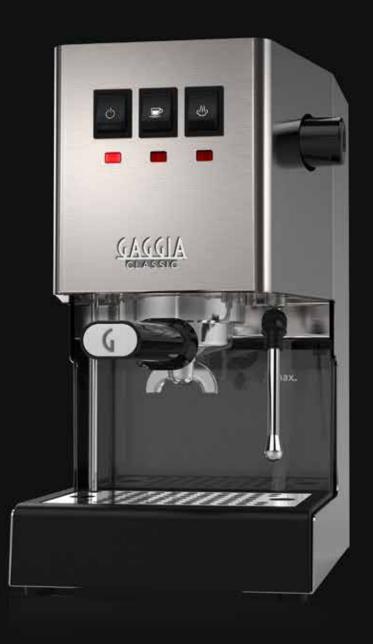

#### **NEW INTUITIVE USER INTERFACE**

The traditional rocket- buttons and indicator lights for on/off, espresso preparation and steam dispensing allow you a total control of the functions.

#### **DESIGN DETAILS**

The new design is thought to further enrich your home barista experience: new side shape that makes the water level visible, a renovated drip tray to improve stability during the brewing process, and an iconic filter-holder with the signature Gaggia "G".