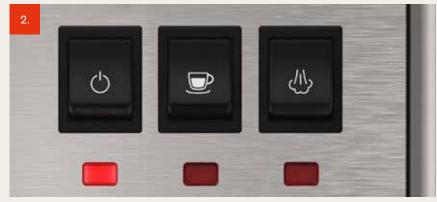

#### **NEW INTUITIVE USER INTERFACE**

The traditional rocket- buttons and indicator lights for on/off, espresso preparation and steam dispensing allow you a total control of the functions.

### DETAILS

- 1-3. Professional chromed brass group and filter holder to ensure a perfect Italian espresso at home
- 2. New intuitive user interface
- 4. Professional steam wand
- 5. New body shape that makes visible the water level