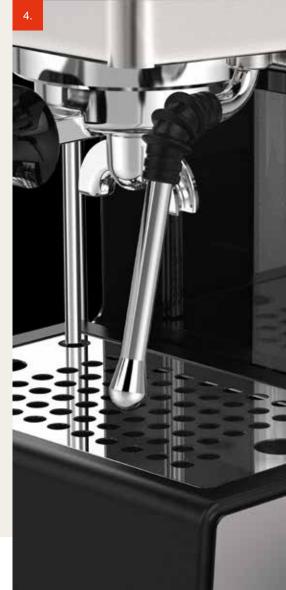

#### SOLENOID VALVE

The three-way Solenoid Valve relieves pressure in the filter-holder immediately after pulling a shot. Water empties from the filter-holder via the open valve and ends up in the drip tray. This leaves the coffee pucks relatively dry, making it easy to clean.

#### TRADITIONAL GAGGIA BOILER

Secures great espresso quality thanks to the excellent temperature stability during the whole brewing process.

The 15 bar pump pushes the hot water through the ground coffee at high pressure to ensure better-tasting crema-topped espresso.