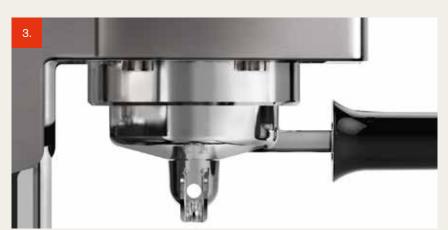

#### PROFESSIONAL CHROMED BRASS GROUP AND FILTER-HOLDER

Same style, size, ring and way of working as a professional machine, thus the perfect driver of great in cup quality.

The heavy chromed brass group and filter-holder ensure a consistent and stable temperature throughout entire brewing process.

#### **3 FILTERS FOR GROUND COFFEE AND POD**

Gaggia Classic comes with 3 filters: 1 "crema perfetta" filter for 1 or 2 cups helps you to have a perfect espresso just from the first use; while 2 traditional filters ensure you a professional experience.