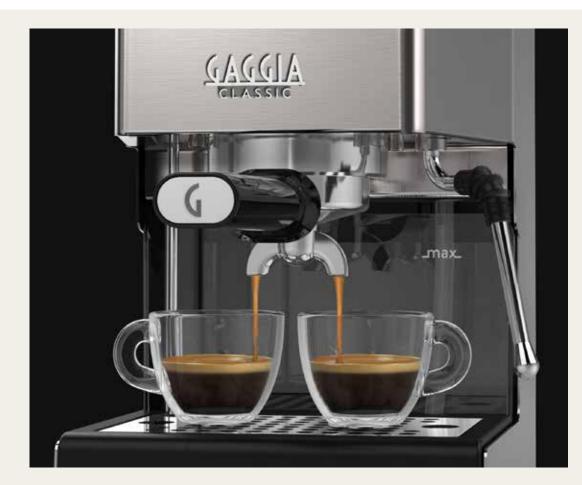

#### TRADITIONAL GAGGIA BOILER

Secures great espresso quality thanks to the excellent temperature stability during the whole brewing process.

The 15 bar pump pushes the hot water through the ground coffee at high pressure to ensure better-tasting crema-topped espresso.