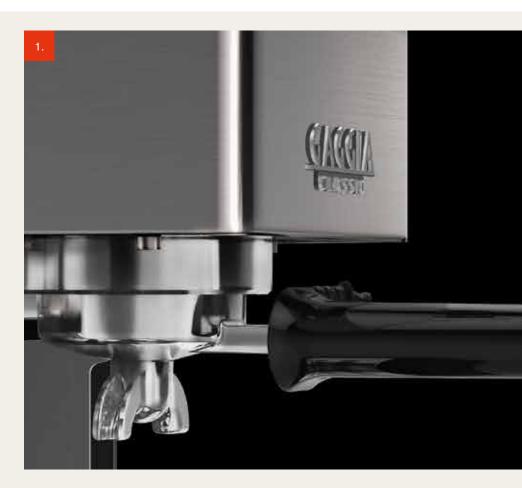

#### PROFESSIONAL CHROMED BRASS GROUP AND FILTER-HOLDER

Same style, size, ring and way of working as a professional machine, thus the perfect driver of great in cup quality.

The heavy chromed brass group and filter-holder ensure a consistent and stable temperature throughout entire brewing process.

### DETAILS

- 1-3. Professional chromed brass group and filter holder to ensure a perfect Italian espresso at home
- 2. New intuitive user interface
- 4. Professional steam wand
- 5. New body shape that makes visible the water level