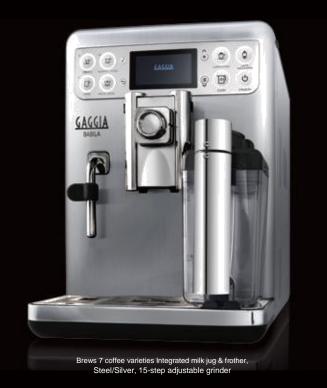

## **BABILA** ENJOY A CREMA LAYER AS YOU LIKE IT WITH A TWIST OF A KNOB

GAGGIA BABILA makes espresso in keeping with the finest Italian tradition in just a few seconds directly from freshly ground coffee beans, cup after cup, with the simple press of a button.

Thanks to the new integrated milk carafe you can make cappuccino, frothed milk, caffe macchiato and much more just like a professional barista.

### **HIGHLIGHTS & FEATURES**

ONE-TOUCH CAPPUCCINO AND LATTE For an irresistible, creamy foam consistency, the integrated milk carafe froths the milk twice, removing bubbles and impurities. At one press of a button, a splash-free flow of velvety foam pours straight into your cup at a comfortable temperature. Thanks to the powerful double boiler, it can steam for milk frothing and brew espresso immediately after for perfectly hot drinks without the wait.

#### DESIGNED AND MADE IN ITALY

An elegant vision of pure design, this machine looks as refined as the coffee it makes. The stainless steel front, inspired by Italian design and craftsmanship will stand the test of time in a classic or modern kitchen. Add to this its intuitive design features, and it becomes a richly fulfilling coffee experience.