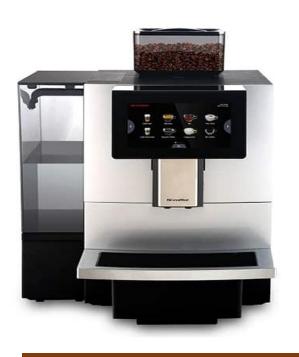

F11 series are small in size but big on flavour, with innovative fresh brewing technology.
These stylish compact machines deliver a range of high quality, rich tasting coffee that easily rival traditional bar machines you would find in many coffee shops. With their compact size and elegant looks, these machines compliment a variety of environments such as small offices, meeting rooms and even at home on kitchen worktops.