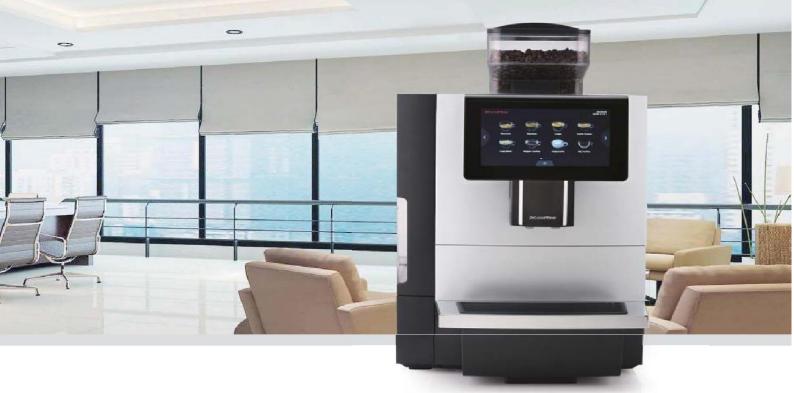

F11 series are small in size but big on flavour, with innovative fresh brewing technology.
These stylish compact machines deliver a range of high quality, rich tasting coffee that easily rival traditional bar machines you would find in many coffee shops. With their compact size and elegant looks, these machines compliment a variety of environments such as small offices, meeting rooms and even at home on kitchen worktops.