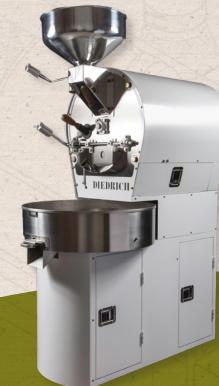

# TECHNICAL INFORMATION

The IR-5 is designed to roast approximately 11 lbs (5 kg) of green coffee per batch.

### **Hourly Capacity**

Up to 44 lbs (based on 4 roasts per hour)

#### **Standard Equipment Dimensions**

56" ¼ x 48" ¼ x 71" ¾; 1429 x 1222 x 1813 mm (Overall Dimensions May Vary with Optional Items) Volts AC (Single Phase): 110-120 or 200-240