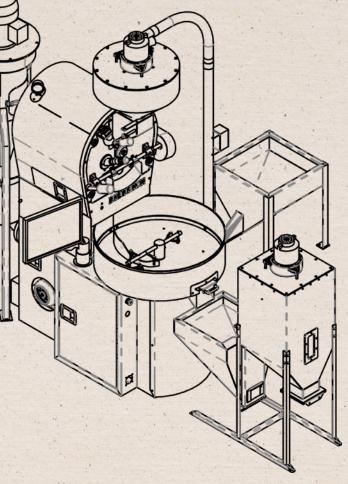

# TECHNICAL INFORMATION

The IR-5 is designed to roast approximately 11 lbs (5 kg) of green coffee per batch.

### **Hourly Capacity**

Up to 44 lbs (based on 4 roasts per hour)

#### **Standard Equipment Dimensions**

56" ¼ x 48" ¼ x 71" ¾; 1429 x 1222 x 1813 mm (Overall Dimensions May Vary with Optional Items) Volts AC (Single Phase): 110-120 or 200-240