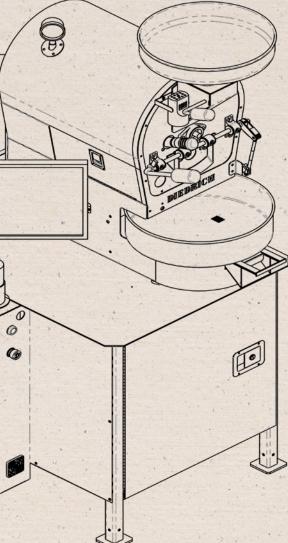

**6**1

CUSTOM TABLE (OPTIONAL)

### **Hourly Capacity**

Up to 8.8 lbs (based on 4 roasts per hour)

#### **Standard Equipment Dimensions**

43" <sup>5</sup>/<sub>8</sub> x 28" <sup>7</sup>/<sub>8</sub> x 27" <sup>3</sup>/<sub>4</sub>; 1108 x 734 x 706 mm (Overall Dimensions May Vary with Optional Items) Volts AC (Single Phase): 110-120 or 200-240