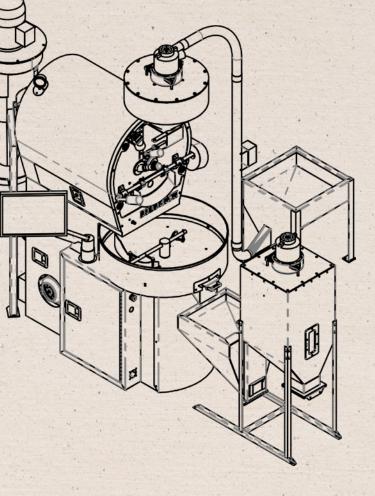

# TECHNICAL INFORMATION

The IR-5 is designed to roast approximately 11 lbs (5 kg) of green coffee per batch.

### **Hourly Capacity**

Up to 44 lbs (based on 4 roasts per hour)

#### **Standard Equipment Dimensions**

56" ¼ x 48" ¼ x 71" ¾; 1429 x 1222 x 1813 mm (Overall Dimensions May Vary with Optional Items) Volts AC (Single Phase): 110-120 or 200-240