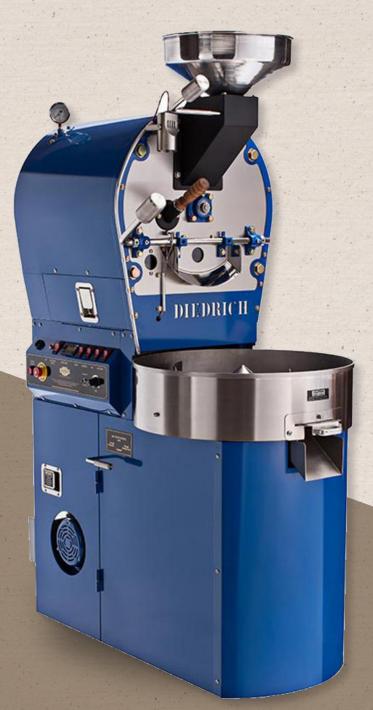

# TECHNICAL INFORMATION

The IR-5 is designed to roast approximately 11 lbs (5 kg) of green coffee per batch.

### **Hourly Capacity**

Up to 44 lbs (based on 4 roasts per hour)

#### **Standard Equipment Dimensions**

56" ¼ x 48" ¼ x 71" ¾; 1429 x 1222 x 1813 mm (Overall Dimensions May Vary with Optional Items) Volts AC (Single Phase): 110-120 or 200-240