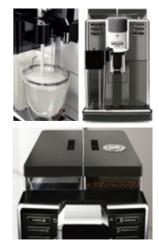

#### INTEGRATED MILK CARAFE

Froths the milk for an incredibly dense, consistent and hot result thanks to its unique two frothing chambers. In a few second you can enjoy your perfect Cappuccino or latte macchiato: your coffee is brewed and the milk carafe froths the milk all at the touch of a button. It delivers a splash-free stream of velvety milk straight into your cup. With an automatic cleaning cycle and the ability to be removed and stored in the fridge, it is as hygienic as it is efficient.

# GALLERY