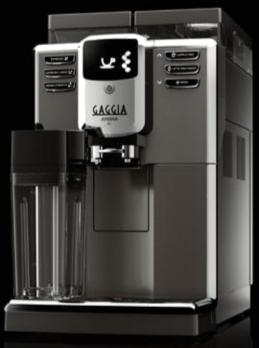

# ANIMA XL

It will be your bar at home. Bigger containers in a compact design. Exclusive dark silver painted front panel.

## EXTRA CAPACITIES

Gaggia Anima XL is equipped with 2 extra capacity containers for water and coffee beans. It allows to manage extra requests of espresso and milk beverages.

### GAGGIA ADAPTING SYSTEM

REMOVABLE PATENTED BREWING GROUP

INTEGRATED MILK CARAFE

**100% CERAMIC GRINDER** 

PROGRAMMABLE DISPENSING SYSTE